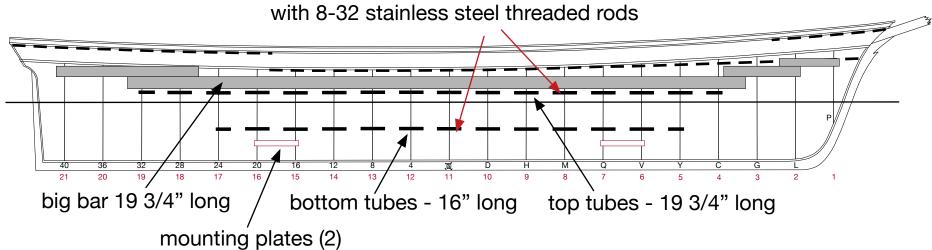

align with tubes & bars - hold center together with threaded rods

6mm stainless steel tubes with 8-32 stainless steel threaded rods

balsa filler